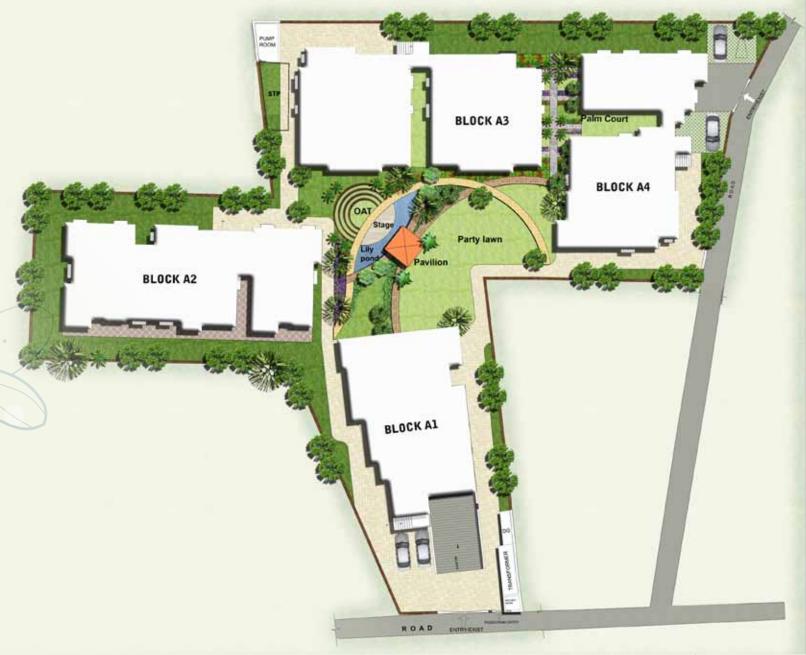

# ABODE OF Your **Dreams**

١F

4 Blocks, 2 & 3 BHK Apartment, 59 Flats, More Open Spaces

# A COMPLETE LIFESTYLE

Gated community with security

- Central garden
- O.A.T
- Party lawn
- pavilion
- Tot lot area
- Jogging track

## Site Plan

3BHK 1795 sft.

3BHK 1795 sft. 1943 sft.

201, 301, 401, 501 3BHK 1795 sft.

BED ROOM 13'0"x10'6"

гп