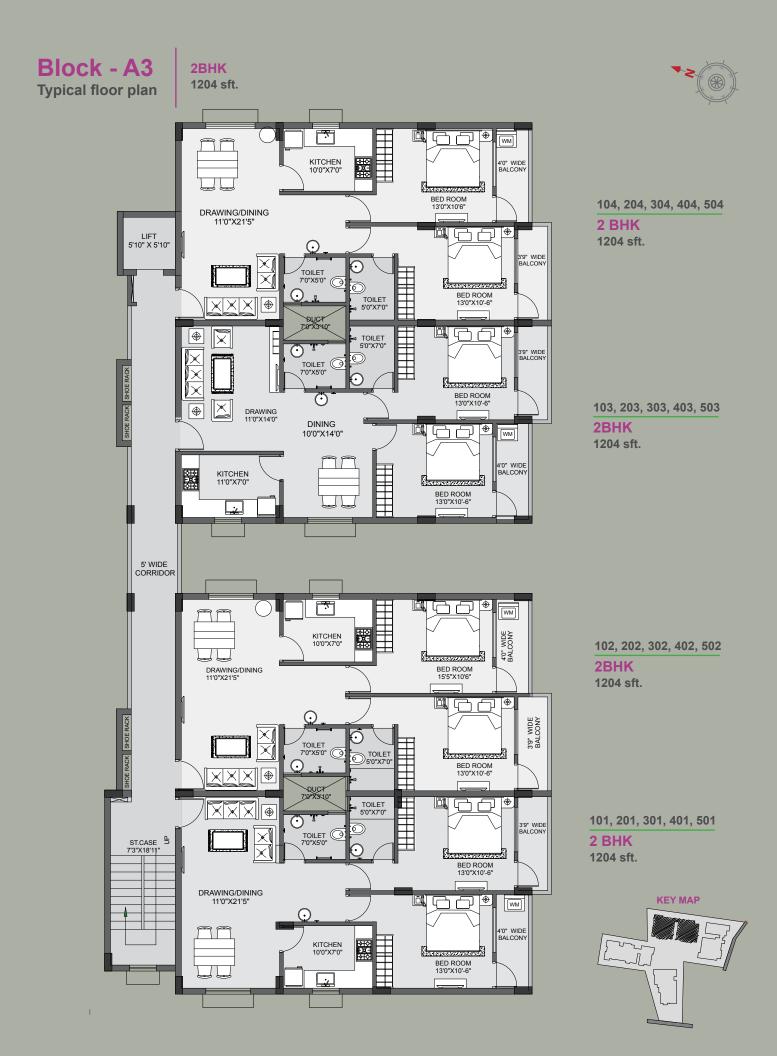

## Site Plan

3BHK 1795 sft.

3BHK 1795 sft. 1943 sft.

201, 301, 401, 501 3BHK 1795 sft.

BED ROOM 13'0"x10'6"

гп