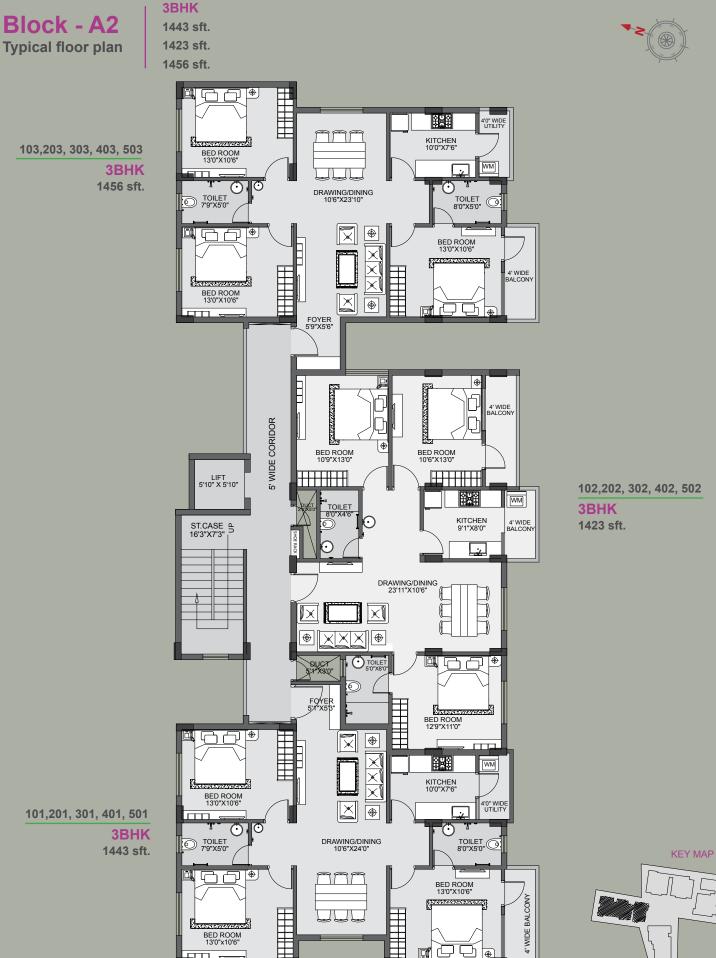

## Site Plan

3BHK 1795 sft.

3BHK 1795 sft. 1943 sft.

201, 301, 401, 501 3BHK 1795 sft.

BED ROOM 13'0"x10'6"

гп