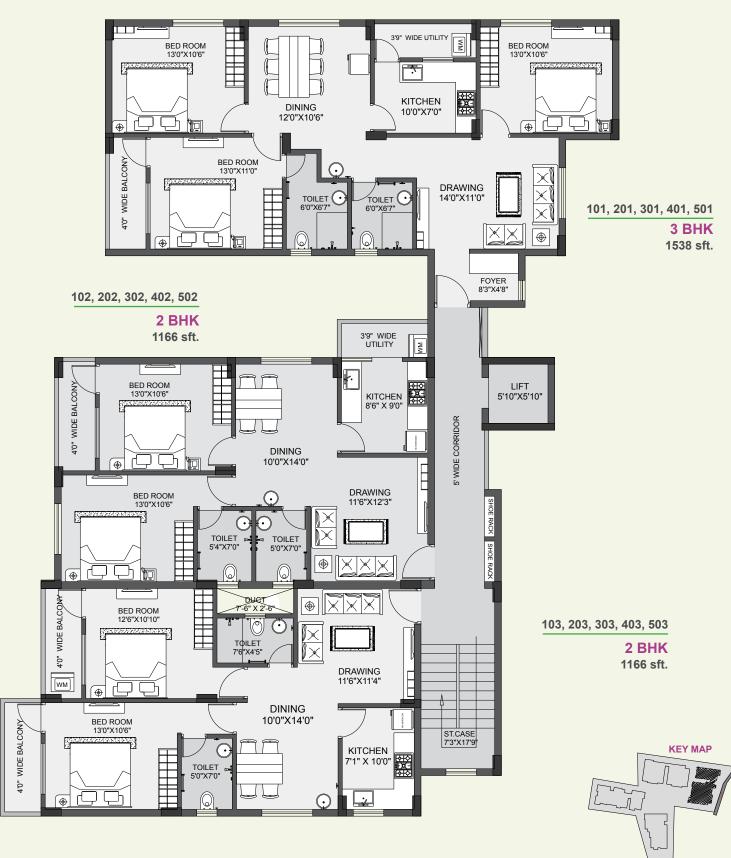

## Site Plan

3BHK 1795 sft.

3BHK 1795 sft. 1943 sft.

201, 301, 401, 501 3BHK 1795 sft.

BED ROOM 13'0"x10'6"

гп