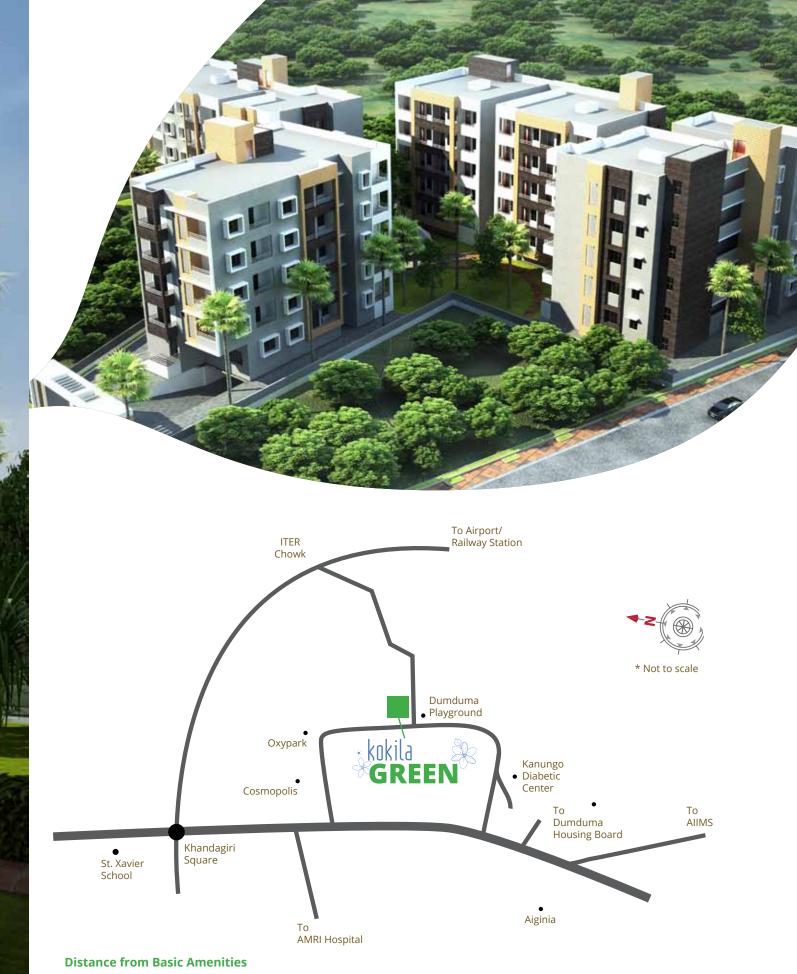

Airport : 5.0 Kms | Railway Station: 6.5 Kms | Hospital: 0.5 Kms | Market : 2.0 Kms | School: 2.0 Kms | ATM: 0.5 Kms Key Landmarks: Opposite Dumduma Playground