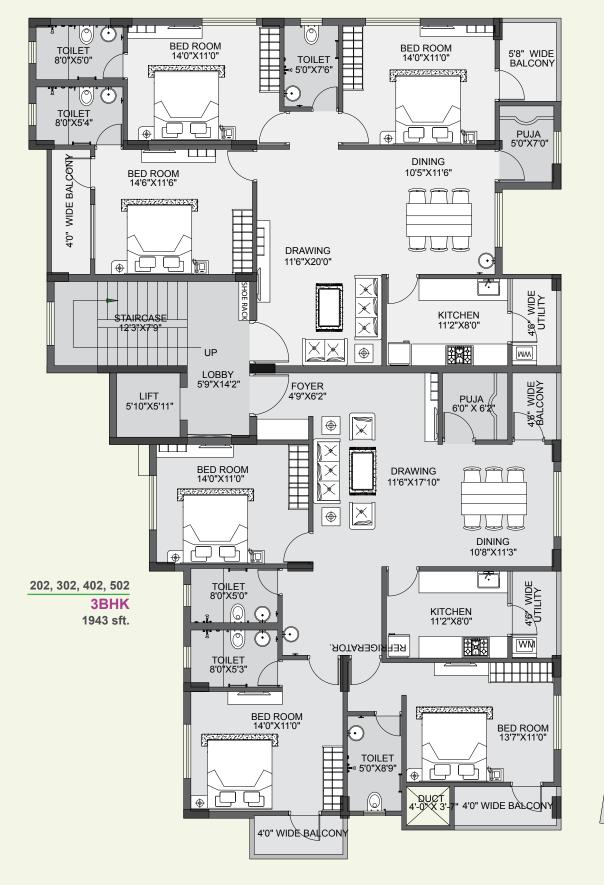

## Site Plan

3BHK 1795 sft.

3BHK 1795 sft. 1943 sft.

201, 301, 401, 501 3BHK 1795 sft.

BED ROOM 13'0"x10'6"

гп