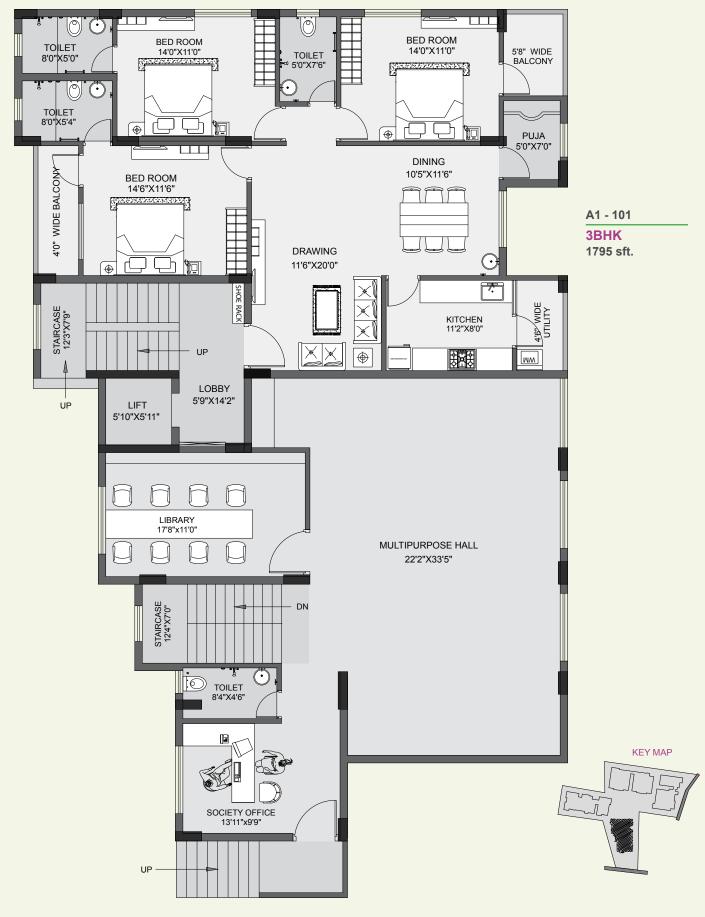

## Site Plan

3BHK 1795 sft.

3BHK 1795 sft. 1943 sft.

201, 301, 401, 501 3BHK 1795 sft.

BED ROOM 13'0"x10'6"

гп